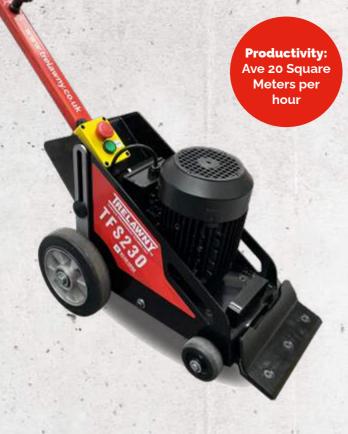

#### The most robust floor stripper in its class

The TFS230 is the latest addition to the surface stripping range, developed to suit various applications and withstand rough site use.

Its features ensure high performance stripping, easy operation and transportation. The operator's comfort and safety is at the heart of the design.

### **FEATURES**

- Twist & lock height adjust mechanism for optimal angle of attack
- Oscillating blade movement
- Rear Kick Plate for extra "Shove"
- Compact for ease of transport
- Removable Handle
- Front wheels for manoeuvrability

## **APPLICATIONS**

- Removal of linoleum & vinyl floor coverings
- Lifting of carpet tiles
- Scraping of backing adhesives & residues

39 Trelawny.co.uk 40